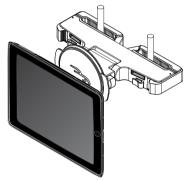

## **Package contents**

Sleeve

Stand with base pre-installed

6 Close the stand locks.

7 Put your iPad 2 into the sleeve by placing the bottom of your iPad 2 into the bottom of the sleeve, then pressing the top of your iPad 2 into the sleeve.

**8** While pressing the latches on the stand, slide the sleeve into the stand.